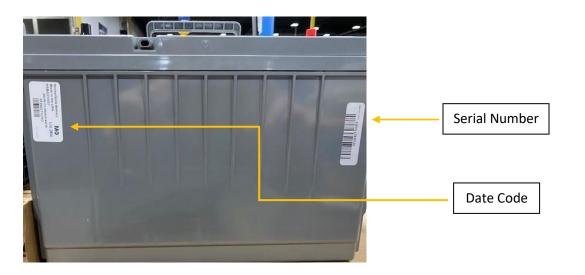

All Odyssey<sup>®</sup> and NorthStar<sup>®</sup> batteries include serial numbers for manufacturing traceability and date codes that indicate when the battery was manufactured.

For NorthStar branded batteries, the 12-digit, alpha-numeric serial number is located on the top and back of the battery. The 1<sup>st</sup> two digits of the serial number are letters with the remaining 10 digits being numbers.

The date code is on a label located on the back side of the battery. The code is one letter, followed by one number. The letter is code for the month. See table below and note that the letters E and I are not used. The number is the last digit of the year of production. Example: M0 means November 2020.