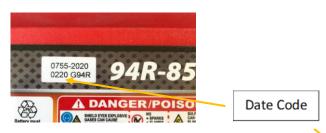

For ODYSSEY branded batteries, 14-digit, alpha-numeric serial number is located below the handle of the battery and for some batteries is pin stamped on the edge of the cover. All digits are numbers.

The date code label is on a label located on either the top of the battery or the back side of the battery. The code on the top is 12 digits with the last 4 representing the month and year. In the example below 0220 means February 2020.

The code on the back is one letter, followed by one number. The letter is code for the month. The number is the last digit of the year of production. Example: K0 means November 2020.

| Letter | Month |
|--------|-------|
| А      | Jan   |
| В      | Feb   |
| С      | Mar   |
| D      | Apr   |
| Е      | May   |
| F      | Jun   |
| G      | Jul   |
| Н      | Aug   |
| I      | Sep   |
| J      | Oct   |
| К      | Nov   |
| L      | Dec   |