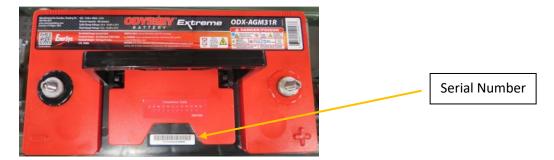

For ODYSSEY branded batteries, 14-digit, alpha-numeric serial number is located below the handle of the battery and for some batteries is pin stamped on the edge of the cover. All digits are numbers.

The date code label is on a label located on either the top of the battery or the back side of the battery. The code on the top is 12 digits with the last 4 representing the month and year. In the example below 0220 means February 2020.