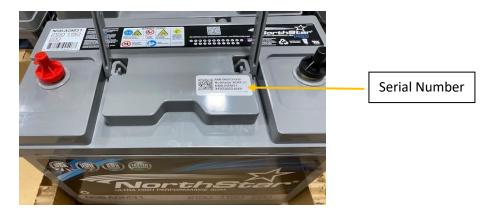

All Odyssey<sup>®</sup> and NorthStar<sup>®</sup> batteries include serial numbers for manufacturing traceability and date codes that indicate when the battery was manufactured.

For NorthStar branded batteries, the 12-digit, alpha-numeric serial number is located on the top and back of the battery. The 1<sup>st</sup> two digits of the serial number are letters with the remaining 10 digits being numbers.