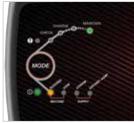

See battery charging mode and status at a glance.

Extremely portable and impact resistant.

DC charging clamps are fast and easy to connect.

**EnerSys World Headquarters** 2366 Bernville Road Reading, PA 19605, USA Tel: +1-800-964-2837