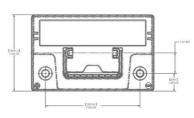

## NSB-AGM65 Nominal Technical Specifications

## Technical data

| Terminal configuration             | SAE                          |
|------------------------------------|------------------------------|
| Terminal illustration              | + -                          |
| Pulse cranking amps                | 1750 A                       |
| CCA rating at -18°C (0°F)          | 930 A                        |
| CA/MCA rating at 0°C (32°F)        | 1070 A                       |
| Reserve capacity                   | 135 min                      |
| Capacity - 20 hour rate (1.75 vpc) | 69 Ah                        |
| Internal resistance                | 3.3 m <b>Ω</b> @ 25°C (77°F) |
| Short circuit current              | 5000 A                       |
| Warranty                           | 4 years full                 |
| Quantity per layer                 | 20                           |
| Quantity per pallet                | 40                           |