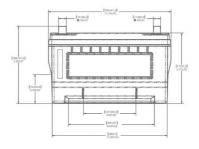

## NSB-AGM65 Nominal Technical Specifications

## Technical data

| Terminal configuration             | SAE                          |
|------------------------------------|------------------------------|
| Terminal illustration              | + -                          |
| Pulse cranking amps                | 1750 A                       |
| CCA rating at -18°C (0°F)          | 930 A                        |
| CA/MCA rating at 0°C (32°F)        | 1070 A                       |
| Reserve capacity                   | 135 min                      |
| Capacity - 20 hour rate (1.75 vpc) | 69 Ah                        |
| Internal resistance                | 3.3 m <b>Ω</b> @ 25°C (77°F) |
| Short circuit current              | 5000 A                       |
| Warranty                           | 4 years full                 |
| Quantity per layer                 | 20                           |
| Quantity per pallet                | 40                           |