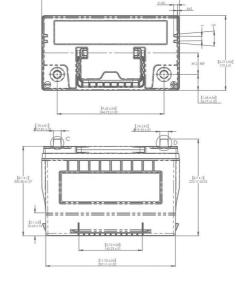

### Technical Drawing

#### Technical data

| Terminal configuration             | SAE                          |
|------------------------------------|------------------------------|
| Terminal illustration              | - +                          |
| Pulse cranking amps                | 1750 A                       |
| CCA rating at -18°C (0°F)          | 930 A                        |
| CA/MCA rating at 0°C (32°F)        | 1080 A                       |
| Reserve capacity                   | 195 min                      |
| Capacity - 20 hour rate (1.75 vpc) | 92 Ah                        |
| Internal resistance                | 2.6 m <b>Ω</b> @ 25°C (77°F) |
| Short circuit current              | 5000 A                       |
| Warranty                           | 4 years full                 |
| Quantity per layer                 | 15                           |
| Quantity per pallet                | 30                           |