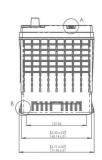

### Technical Drawing

#### Technical data

| Terminal configuration             | SAE                          |
|------------------------------------|------------------------------|
| Terminal illustration              | - +                          |
| Pulse cranking amps                | 1750 A                       |
| CCA rating at -18°C (0°F)          | 930 A                        |
| CA/MCA rating at 0°C (32°F)        | 1080 A                       |
| Reserve capacity                   | 195 min                      |
| Capacity - 20 hour rate (1.75 vpc) | 92 Ah                        |
| Internal resistance                | 2.6 m <b>Ω</b> @ 25°C (77°F) |
| Short circuit current              | 5000 A                       |
| Warranty                           | 4 years full                 |
| Quantity per layer                 | 15                           |
| Quantity per pallet                | 30                           |