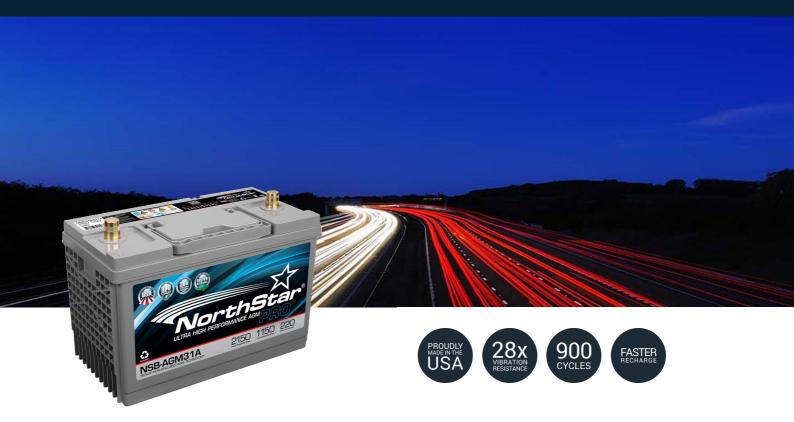

NorthStar automotive batteries excel at providing both high reserve capacity and cranking amps, perfect for performance and start-stop technology applications.

- Pure lead AGM technology delivers exceptional CCA ratings and reserve capacity cycling ability
- Quick starting every time
- Cycles over 900 times at 50% depth of discharge
- Faster recharge than conventional batteries
- Proudly made in the USA at our state-of-the-art battery plant
- OEM fit is ensured built to exact BCI standards
- Housed in advanced plastics for durability performance and heat resistance
- Advanced AGM construction means no water levels to check or terminals to clean
- Approved as non-hazardous cargo for ground sea and air transport DOT 49CFR173.159(d), (i) and (ii)

# NSB-AGM31A