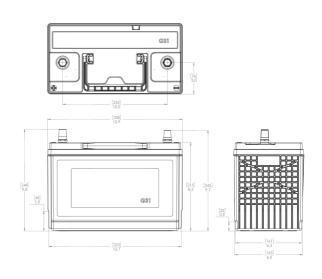

ity - 20 hour rate (1.75 vpc) | 103 Ah                       |
| Internal resistance                | 2.2 m <b>Ω</b> @ 25°C (77°F) |
| Short circuit current              | 5000 A                       |
| Warranty                           | 4 years full                 |
| Quantity per layer                 | 15                           |
| Quantity per pallet                | 30                           |

All NorthStar batteries are compliant with Battery Council International standards, UL approved and UN2800 certified. NorthStar is registered to ISO 9001 and ISO 14001.

#### Distributed by:

NorthStar Battery Company LLC 4000 Continental Way Springfield, MO, 65803, United States of America info@northstarbattery.com Tef: +1 417 575 82:00 Fax: +1 417 575 82:50

### Technical Drawing